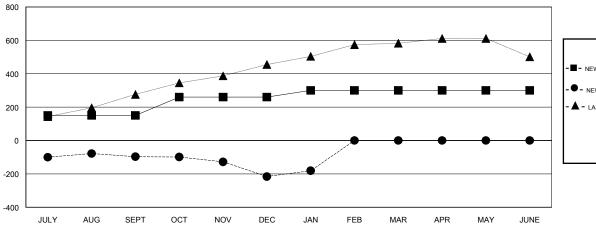

### GOALS AND ACTUAL MEMBERS CUMULATIVE

MEMBERSHIP DATA

|   | - ■ - NEW MEMBER GROWTH NET GOAL  |
|---|-----------------------------------|
|   | - ● - NEW MEMBER GROWTH ACTUAL    |
|   | - ▲ - LAST YEAR MEMBERSHIP ACTUAL |
|   |                                   |
|   |                                   |
| L |                                   |