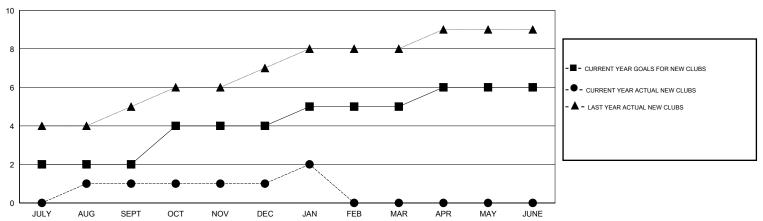

# MONTHLY MEMBERSHIP PROGRESS REPORT

## District 322 B2

Results as of: 1/31/2017

#### NAZMUL HAQUE **LOCATION INDIA GMT CA** Clubs Members RESULTS FOR 2016-2017 RESULTS FOR 2016-2017 NEW CLUBS NEW CLUB GOAL DROPPED CLUBS NEW MEMBER GROWTH NEW MEMBER DROPPED QUARTER QUARTER NET GOAL (not reinstated GROWTH ACTUAL (not MEMBERS ACTUAL or transfers) reinstated or transfers) (including transfers) 2 0 150 82 179 JULY/AUG/SEPT JULY/AUG/SEPT 2 0 3 110 22 141 OCT/NOV/DEC OCT/NOV/DEC 0 40 53 18 JAN/FEB/MAR JAN/FEB/MAR 0 0 0 APR/MAY/JUNE APR/MAY/JUNE 0 0

## GOALS AND ACTUAL NEW CLUBS CUMULATIVE



### GOALS AND ACTUAL MEMBERS CUMULATIVE



MEMBERSHIP DATA

|   | - ■ - NEW MEMBER GROWTH NET GOAL  |
|---|-----------------------------------|
|   | - ● - NEW MEMBER GROWTH ACTUAL    |
|   | - ▲ - LAST YEAR MEMBERSHIP ACTUAL |
|   |                                   |
|   |                                   |
| L |                                   |

| DROPPED CLUBS: 3 |     |
|------------------|-----|
| DROPPED MEMBERS  |     |
| DECEASED         | 8   |
| CLUB CANCELLED   | 48  |
| OTHER            | 282 |
| TOTAL            | 338 |

| 33 CLUBS OF 72 ADDED 1 OR MORE | GENDER DISTRIBUTION |                |       |
|--------------------------------|---------------------|----------------|-------|
| NEW MEMBERS                    | MALE                | 1,945 (70.32%) |       |
|